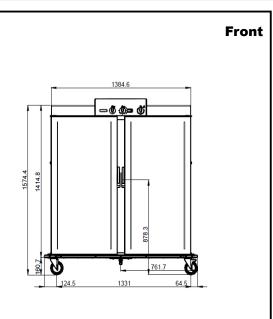

**Load capacity** 

170 kg **External dimensions,** 

Width: **External dimensions,** 

Depth: 885 mm

**External dimensions,** 

Height: 1570 mm **Net weight:** 233 kg

> Service Trolleys Heated Banquet Trolley - 20x2/1 GN The company reserves the right to make modifications to the products without prior notice. All information correct at time of printing.