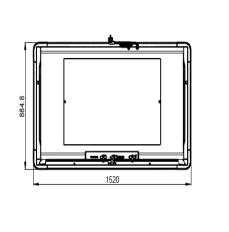

# Service Trolleys Heated Banquet Trolley -20x2/1 GN

1520 mm

Top

**EI** = Electrical inlet (power)