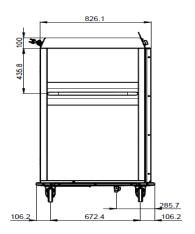

**Load capacity** 

170 kg **External dimensions,** 

Width: **External dimensions,** 

Depth: 885 mm

**External dimensions,** 

Height: 1570 mm **Net weight:** 233 kg

> Service Trolleys Heated Banquet Trolley - 20x2/1 GN The company reserves the right to make modifications to the products without prior notice. All information correct at time of printing.