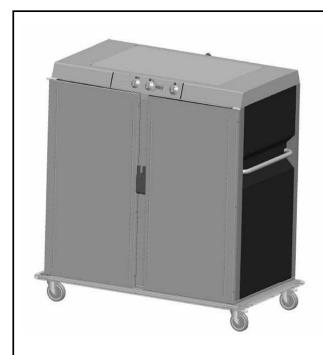

## Service Trolleys Heated Banquet Trolley -20x2/1 GN

| ITEM#   |  |
|---------|--|
| MODEL # |  |
|         |  |
| NAME #  |  |
| SIS#    |  |
| AIA#    |  |

351157 (BT2021H)

Heated banquet trolley 20x2/1GN

#### <u>Item No.</u>

Constructed in double-walled, 304 AISI stainless steel with expanded polyurethane insulated panels. Ergonomic handles for easy movement. Temperature can be set from 30°C to 90°C with digital display. Humidity can be added inside the chamber to keep food from drying. N. 2 fixed castors and N. 2 swivelling castors with brakes, mm125 in diameter. Full perimeter bumpers for added shock protection. By using the optional eutectic plates it is possible to keep dishes at a temperature of +5°C for about two hours. Load capacity: 340 Kg.

#### **Main Features**

- Temperature set-up from +30°C to +90°C, monitored through the digital display, allows to adjust temperature to the specific requirements of the hot dishes.
- Trolley reaches set temperature of 90°C in approximately 35 minutes.
- Heating via dry heat or moisturized air heating, which prevents food from drying out.
- Capable of holding GN 2/1 and GN 1/1 containers or plates on grids (grids included).
- · Ergonomic handles to facilitate handling.
- Complies with main international certification bodies and is CE marked.

#### Construction

- Constructed in double-walled 304 AISI stainless steel with insulated panels.
- Thick, all-round perimetral bumpers on sides, doors and handles to improve shock absorption.
- Two fixed and two swivelling castors with brakes, all 125 mm in diameter.
- Equipped with spiral cable.